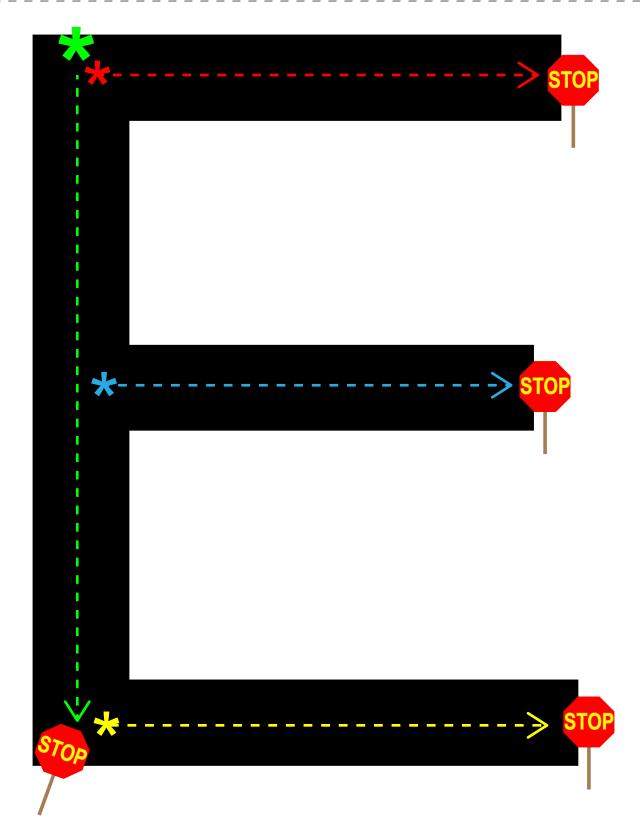

Use the plain E or the one with the arrows.

Cut off along top line.

Laminate.

Cut around each car and laminate within a credit card pouch.

Start at the green star.

Drive straight down along the dotted green lines.

Stop at the Stop Sign.

Go to red star. Drive along dotted red line. Stop.

Go to blue star. Drive along dotted blue line. Stop.

Go to yellow star. Drive along dotted yellow line. Stop.

It is a good idea to go through the instructions while having them watch you doing the driving, then go through the instructions again with the kids.